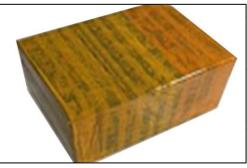

#### 3.7.**0445120038** Injector's Packing

**Domestic express packaging:** Usually wrapped in waterproof scotch tape, such as picture No.2.

International express packaging: Wrapped with waterproof yellow tape After wrapping the black protective film, such as picture No. 3.

Wrapped with yellow tape after wrapping black protective film

Pic No. 4

**Pallet Shipping:** Use pallet that meet export requirements, and use white wrapping protective film to wrap and bind with cable ties