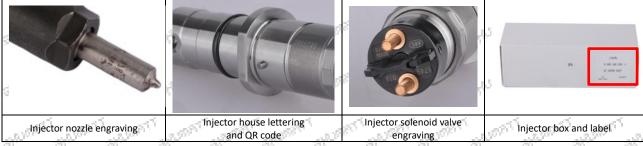

#### 1.7. 0445120038 Injector's Customized Service

(1) Injector's Customized Service: Meet the customized needs of OEM manufacturers for shell lettering, logo engraving, injector internal packaging, injector external packaging and labels customized, etc.

#### (2) Injector's Customized Service Requirements:

The purchased of customized injector are not less than 10 pieces.

Customized injector packages no less than 1000 pieces.

Customized products involve the need of specify logo, the OEM manufacturer needs to provide trademark authorization and the sample of logo image file.