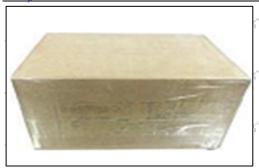

#### 3.7.**0445120038** Injector's Packing

**Domestic express packaging:** Usually wrapped in waterproof scotch tape, such as picture No.2.

International express packaging: Wrapped with waterproof yellow tape After wrapping the black protective film, such as picture No. 3.

Mob/WhatsApp: +86 13410541523 Tel: +8675523215133

Email: ruby@shumatt.com Website: www.shumatt.com

Pic No. 2

Domestic express packaging:

Wrapped with Transparent tape

Pic No. 3

International express packaging: