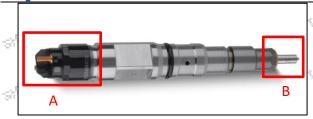

#### 2.1.0445120038 Injector's Part Number Location

1) E.g.: The injector part number see as follows

Mob/WhatsApp: +86 13410541523 Tel: +8675523215133

Email: <u>ruby@shumatt.com</u> Website: <u>www.shumatt.com</u>

| No.                                    | Name                                       |
|----------------------------------------|--------------------------------------------|
| ************************************** | brand, logo, part number,<br>series number |
| B                                      | nozzle part number                         |