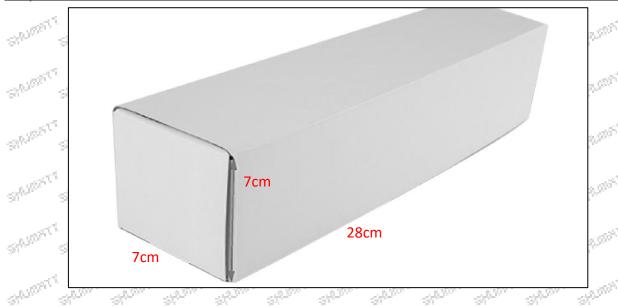

#### 1.5.0445120038 Injector's Specifications and Dimensions

Injector Size: 21.5cm\*4 cm \*4 cm = 344cm3 (L\*W\*H=V)

Injector Net Weight: 0.55kg

Gross Weight: 0.6kg

Injector Quality: China Made Brand New
Package Size: 28cm\*7 cm \*7 cm = 1372 cm³
Injector Type: Diesel Common Rail Injector

#### (2) Injector Box Size

Mob/WhatsApp: +86 13410541523 Tel: +8675523215133 Email: ruby@shumatt.com Website: www.shumatt.com

| No.  | Name         | Injector Package Size (cm) |
|------|--------------|----------------------------|
| 10 T | Injector Box | 28*7*7.50                  |