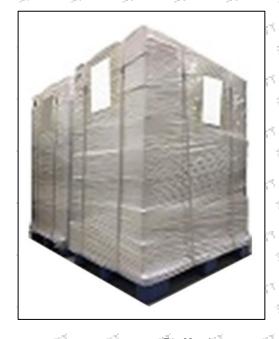

Pallet Shipping: Use fumigation free and recycling trays that meet export requirements, and use white wrapping protective film to wrap and bind with cable ties for the outside, such as picture No. 4, also, the products can be packaged according to customers' requirements.

Wrapped with yellow tape after wrapping black protective film

Pic No. 4

**Pallet Shipping:** Use pallet that meet export requirements, and use white wrapping protective film to wrap and bind with cable ties